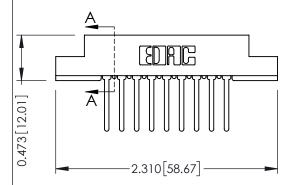

.095 [2.41] Point of Contact
(FROM BTM OF SLOT)

Card Slot Accepts .054 [1.37]

to .070 [1.78] Thick P.C. Board

307 / 357 Card Edge Connector

Part Number: 307-018-542-208

EDAC INC
TORONTO, ONTARIO
CANADA

YOUR CONNECTION TO QUALITY & SERVICE WITHOUT WRITTEN PERMISSION.