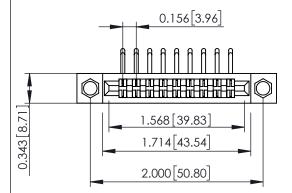

**Mounting Option** .156 (3.96) Dia. Mounting Holes **Contact Detail** 

90 Degree Bend (Code 422 and 440 Contacts)

.156 [3.96] Contact Spacing x .200 [5.08] Row Spacing