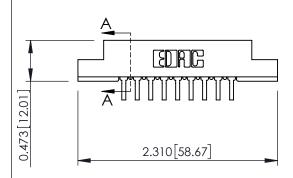

## **See Accompanying Pages for:**

- **Contact Bend Details**
- **Mounting Options**

**SECTION A-A** 

| 307 / 357 Card Edge Connector<br>Part Number: 307-018-559-204 |                            |                                                                                                                                                                                                 | ACAD REFERENCE NO. 307 ENG MASTER |              |          |           |
|---------------------------------------------------------------|----------------------------|-------------------------------------------------------------------------------------------------------------------------------------------------------------------------------------------------|-----------------------------------|--------------|----------|-----------|
|                                                               |                            |                                                                                                                                                                                                 | DRAWN:                            | J.LEE        | DATE: AU | IG. 11/09 |
|                                                               |                            |                                                                                                                                                                                                 | CHECKED:                          |              | DATE:    |           |
| COUR CONNECTION TO                                            | TORONTO, ONTARIO<br>CANADA | THESE DRAWINGS AND SPECIFICATIONS ARE THE PROPERTY OF EDAC INC.,AND SHALL NOT BE REPRODUCED,OR COPIED OR USED AS THE BASIS FOR THE MANUFACTURE OR SALE OF APPARATUS WITHOUT WRITTEN PERMISSION. | SCALE:                            | NTS          | SHEET    | 1 OF 3    |
|                                                               |                            |                                                                                                                                                                                                 | DRAWING                           | NUMBER       |          | ISSUE     |
|                                                               |                            |                                                                                                                                                                                                 | 3                                 | 307 Assembly |          | 1         |