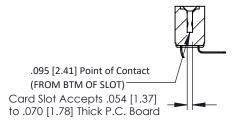

**Mounting Option** .156 (3.96) Dia. Mounting Holes **Contact Detail** 

90 Degree Bend (Code 422 and 440 Contacts)

.156 [3.96] Contact Spacing x .200 [5.08] Row Spacing





## **See Accompanying Pages for:**

- **Contact Bend Details**
- **Mounting Options**

**SECTION A-A** 



| 307 / 357 Card Edge Connector<br>Part Number: 307-018-559-204 |                            |                                                                                                                                                                                                 | ACAD REFERENCE NO. 307 ENG MASTER |              |          |           |
|---------------------------------------------------------------|----------------------------|-------------------------------------------------------------------------------------------------------------------------------------------------------------------------------------------------|-----------------------------------|--------------|----------|-----------|
|                                                               |