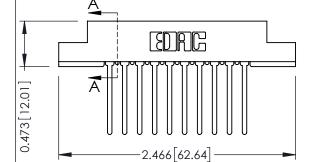

**Mounting Option** Wire Wrap .046x.013(1.17x0.33) - Tail LG=.708(17.98) #4-40 Unified Threaded Inserts .156 [3.96] Contact Spacing x .200 [5.08] Row Spacing -1.870 47.50 -0.343 [8.71] 1.724 [43.79] -0.156[3.96] -2.156[54.76]

## **See Accompanying Pages for:**

- **Contact Bend Details**
- **Mounting Options**

| 307 / 357 Card Edge Connector<br>Part Number: 307-020-540-208         |                                                                                                                                                                                                 | ACAD REFERENCE NO. 307 ENG MASTER |             |          |          |
|-----------------------------------------------------------------------|-------------------------------------------------------------------------------------------------------------------------------------------------------------------------------------------------|-----------------------------------|-------------|----------|----------|
|                                                                       |                                                                                                                                                                                                 | DRAWN:                            | J.LEE       | DATE: AU | G. 11/09 |
|                                                                       |                                                                                                                                                                                                 | CHECKED:                          |             | DATE:    |          |
| EDAC INC TORONTO, ONTARIO CANADA YOUR CONNECTION TO QUALITY & SERVICE | THESE DRAWINGS AND SPECIFICATIONS ARE THE PROPERTY OF EDAC INC.,AND SHALL NOT BE REPRODUCED,OR COPIED OR USED AS THE BASIS FOR THE MANUFACTURE OR SALE OF APPARATUS WITHOUT WRITTEN PERMISSION. | SCALE:                            | NTS         | SHEET    | 1 OF 3   |
|                                                                       |                                                                                                                                                                                                 | DRAWING                           | NUMBER      |          | ISSUE    |
|                                                                       |                                                                                                                                                                                                 | 30                                | 07 Assembly |          | 1        |