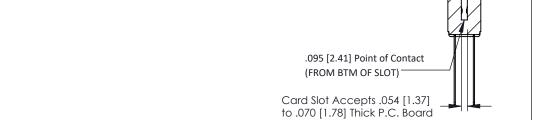

**Mounting Option** Wire Wrap .046x.013(1.17x0.33) - Tail LG=.708(17.98) #4-40 Unified Threaded Inserts .156 [3.96] Contact Spacing x .200 [5.08] Row Spacing -1.870 47.50 -0.343 [8.71] 1.724 [43.79] -0.156[3.96] -2.156[54.76]

**Contact Detail** 



**SECTION A-A** 



## **See Accompanying Pages for:**

- **Contact Bend Details**
- **Mounting Options**



| 307 / 357 Card Edge Connector<br>Part Number: 307-020-540-208         |                                                                                                                                                                                                 | ACAD REFERENCE NO. 307 ENG MASTER |             |          |          |
|-----------------------------------------------------------------------|-------------------------------------------------------------------------------------------------------------------------------------------------------------------------------------------------|-----------------------------------|-------------|----------|----------|
|                                                                       |