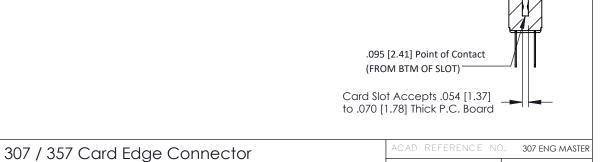

ORIGINAL

**See Accompanying Pages for:** 

- Contact Bend Details
- Mounting Options

| Part Number: 307-022-522-208 |                           |                                                                     | DF |
|------------------------------|---------------------------|---------------------------------------------------------------------|----|
|                              |                           |                                                                     | СН |
|                              |                           | THESE DRAWINGS AND SPECIFICATIONS ARE THE PROPERTY OF EDAC INC.,AND | S  |
|                              | DRONTO, ONTARIO<br>CANADA | SHALL NOT BE REPRODUCED, OR COPIED OR USED AS THE BASIS FOR THE     | DF |
| OUR CONNECTION TO QU         | JALITY & SERVICE          | MANUFACTURE OR SALE OF APPARATUS WITHOUT WRITTEN PERMISSION.        |    |