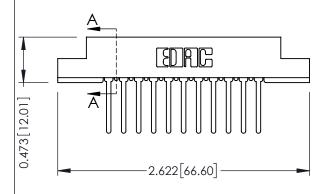

Part Number: 307-022-542-204 YOUR CONNECTION TO QUALITY & SERVICE

J.LEE DATE: AUG. 11/09 SHEET 1 OF 3 NTS 307 Assembly

**SECTION A-A** 