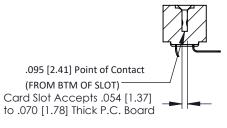

## **See Accompanying Pages for:**

- **Contact Bend Details**
- **Mounting Options**

0.473 [12.01]

307 / 357 Card Edge Connector Part Number: 307-070-559-204

YOUR CONNECTION TO QUALITY & SERVICE

6.366 [161.70]