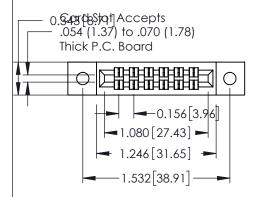

**Mounting Option** 

**Contact Detail** 

02-.128 (3.25) Dia. Mounting Holes

500-Wire Hole .087x.013(2.21x0.33) - Tail LG.=.282(7.16) .156 [3.96] Contact Spacing x .140 [3.56] Row Spacing

**See Accompanying Page for: Mounting Options** 