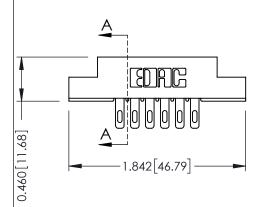

**Mounting Option** 

**Contact Detail** 

02-.128 (3.25) Dia. Mounting Holes

500-Wire Hole .087x.013(2.21x0.33) - Tail LG.=.282(7.16) .156 [3.96] Contact Spacing x .140 [3.56] Row Spacing





**See Accompanying Page for: Mounting Options** 

| 305 / 3 | 315 / 355 Card Edge Connector |
|---------|-------------------------------|
| Part N  | umber: 315-012-500-202        |

YOUR CONNECTION TO QUALITY & SERVICE

CANADA

| ACAD REFERENCE NO | 305 ENG MASTER    |
|-------------------|-------------------|
| DRAWN: J.LEE      | DATE: SEPT. 21/09 |
| CHECKED:          | DATE:             |
| SCALE: NTS        | SHEET 1 OF 2      |
| DRAWING NUMBER    | ISSUE             |
| 305 Assembly      | 1                 |

0.090[2.29] Point of Contact

0.295[7.49] Card Slot

SECTION A-A