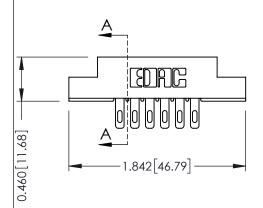

NTS SHEET 1 OF 2 05 Assembly

J.LEE

0.090[2.29] Point of Contact

SECTION A-A

305 ENG MASTER

DATE: SEPT. 21/09

0.295[7.49] Card Slot

| VALID A ANNIE ATIANI TO |
|-------------------------|