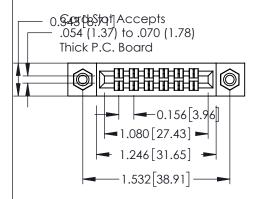

NTS SHEET 1 OF 2 05 Assembly

J.LEE

0.090[2.29] Point of Contact

SECTION A-A

305 ENG MASTER

DATE: SEPT. 21/09

0.295[7.49] Card Slot

| VALID A ANNIE ATIANI TO |
|-------------------------|