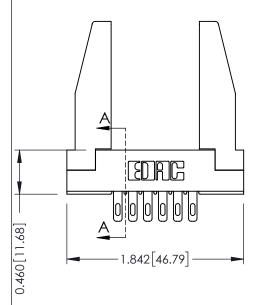

## **Mounting Option**

**Contact Detail** 

78-In-Line Card Guides

500-Wire Hole .087x.013(2.21x0.33) - Tail LG.=.282(7.16) .156 [3.96] Contact Spacing x .140 [3.56] Row Spacing





**See Accompanying Page for: Mounting Options** 

| 305 / 315 / 355 Card Edge C | Connector |
|-----------------------------|-----------|
| Part Number: 315-012-500-22 | 78        |

YOUR CONNECTION TO QUALITY & SERVICE

CANADA

|   | ACAD REFERENCE NO | . 305 ENG MASTER  |
|---|-------------------|-------------------|
|   | DRAWN: J.LEE      | DATE: SEPT. 21/09 |
|   | CHECKED:          | DATE:             |
|   | SCALE: NTS        | SHEET 1 OF 2      |
| D | DRAWING NUMBER    | ISSUE             |
|   | 305 Assembly      | 1                 |

0.090[2.29] Point of Contact

0.295[7.49] Card Slot

SECTION