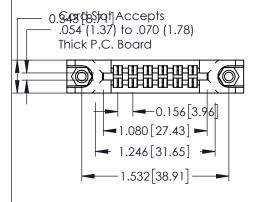

## **Mounting Option**

**Contact Detail** 

78-In-Line Card Guides

500-Wire Hole .087x.013(2.21x0.33) - Tail LG.=.282(7.16) .156 [3.96] Contact Spacing x .140 [3.56] Row Spacing

**See Accompanying Page for: Mounting Options** 