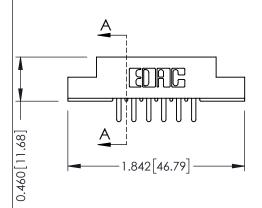

**Mounting Option** 

**Contact Detail** 

07-M3-0.5 Metric Threaded Inserts

520-P.C. Tail .046x.013(1.17x0.33) - Tail LG.=.213(5.41) .156 [3.96] Contact Spacing x .140 [3.56] Row Spacing

1

**See Accompanying Page for: Mounting Options** 