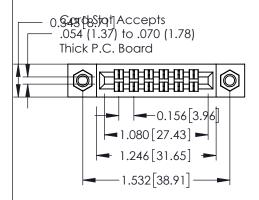

**Mounting Option** 

**Contact Detail** 

07-M3-0.5 Metric Threaded Inserts

520-P.C. Tail .046x.013(1.17x0.33) - Tail LG.=.213(5.41) .156 [3.96] Contact Spacing x .140 [3.56] Row Spacing

1





**See Accompanying Page for: Mounting Options** 

| 305 / 315 / 355 Card Edge Connector |  |
|-------------------------------------|--|
| Part Number: 315-012-520-207        |  |

YOUR CONNECTION TO QUALITY & SERVICE

CANADA

|   | ACAD REFERENCE NO | 305 ENG MASTER    |
|---|-------------------|-------------------|
|   | DRAWN: J.LEE      | DATE: SEPT. 21/09 |
|   | CHECKED:          | DATE:             |
|   | SCALE: NTS        | SHEET 1 OF 2      |
| ) | DRAWING NUMBER    | ISSUE             |
|   | 305 Assembly      | 1                 |

0.090[2.29] Point of Contact

0.295[7.49] Card Slot