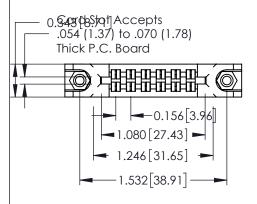

**Mounting Option** 78-In-Line Card Guides **Contact Detail** 

520-P.C. Tail .046x.013(1.17x0.33) - Tail LG.=.213(5.41) .156 [3.96] Contact Spacing x .140 [3.56] Row Spacing

1

**See Accompanying Page for: Mounting Options** 