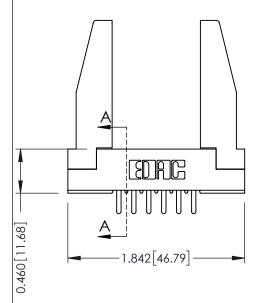

0.295[7.49] Card Slot

0.090[2.29] Point of Contact ACAD REFERENCE NO. 305 ENG MASTER DATE: SERT 01/00

SECTION A-A