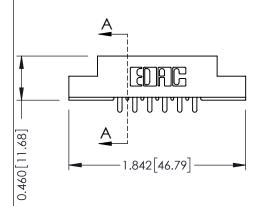

**Mounting Option** 

02-.128 (3.25) Dia. Mounting Holes

**Contact Detail** 

521-P.C. Tail .037x.013(0.94x0.33) - Tail LG.=.125(3.18) .156 [3.96] Contact Spacing x .140 [3.56] Row Spacing





**See Accompanying Page for: Mounting Options** 

| 305 / 315 / 355 Card Edge Connector |
|-------------------------------------|
| Part Number: 315-012-521-202        |

YOUR CONNECTION TO QUALITY & SERVICE

CANADA

|   | ACAD REFERENCE NO | . 305 ENG MASTER  |
|---|-------------------|-------------------|
|   | DRAWN: J.LEE      | DATE: SEPT. 21/09 |
|   | CHECKED:          | DATE:             |
|   | SCALE: NTS        | SHEET 1 OF 2      |
| ) | DRAWING NUMBER    | ISSUE             |

305 Assembly

0.090[2.29] Point of Contact

0.295[7.49] Card Slot