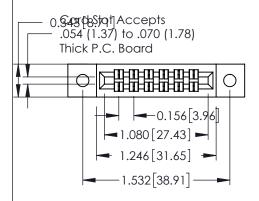

**Mounting Option** 

02-.128 (3.25) Dia. Mounting Holes

**Contact Detail** 

521-P.C. Tail .037x.013(0.94x0.33) - Tail LG.=.125(3.18) .156 [3.96] Contact Spacing x .140 [3.56] Row Spacing

**See Accompanying Page for: Mounting Options** 