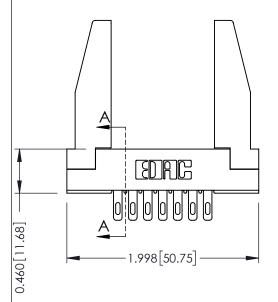

**Mounting Option** 78-In-Line Card Guides **Contact Detail** 

500-Wire Hole .087x.013(2.21x0.33) - Tail LG.=.282(7.16) .156 [3.96] Contact Spacing x .140 [3.56] Row Spacing

0.**G43**t**6**St**0**t]Accepts - .054 (1.37) to .070 (1.78) Thick P.C. Board 0.156[3.96] 1.236[31.39] - 1.402[35.61] **--**-1.688 [42.88]