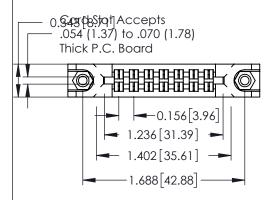

**Mounting Option** 78-In-Line Card Guides **Contact Detail** 

521-P.C. Tail .037x.013(0.94x0.33) - Tail LG.=.125(3.18) .156 [3.96] Contact Spacing x .140 [3.56] Row Spacing

**See Accompanying Page for: Mounting Options** 