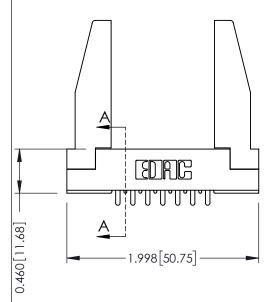

**Mounting Option** 78-In-Line Card Guides **Contact Detail** 

521-P.C. Tail .037x.013(0.94x0.33) - Tail LG.=.125(3.18) .156 [3.96] Contact Spacing x .140 [3.56] Row Spacing







**See Accompanying Page for: Mounting Options** 

| 305 / 315 / 355 Card Edge Connector |
|-------------------------------------|
| Part Number: 315-014-521-278        |

YOUR CONNECTION TO QUALITY & SERVICE

CANADA

|   | ACAD REFERENCE NO | 305 ENG MASTER    |
|---|-------------------|-------------------|
|   | DRAWN: J.LEE      | DATE: SEPT. 21/09 |
|   | CHECKED:          | DATE:             |
|   | SCALE: NTS        | SHEET 1 OF 2      |
| D | DRAWING NUMBER    | ISSUE             |
|   | 305 Assembly      | 1                 |

0.090[2.29]

Point of Contact

0.295[7.49] Card Slot

SECTION A-A