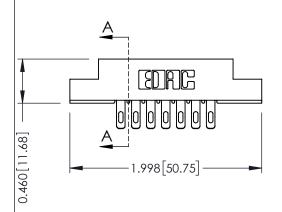

**Mounting Option** 

**Contact Detail** 

04-.156 (3.96) Dia. Mounting Holes

555-Extender Board Bend (Code 500 Contacts) .156 [3.96] Contact Spacing x .140 [3.56] Row Spacing







**See Accompanying Page for: Mounting Options** 

| 305 / 315 / 355 Card Edge Connector |  |
|-------------------------------------|--|
| art Number: 315-014-555-204         |  |

YOUR CONNECTION TO QUALITY & SERVICE

|   | ACAD REFERENCE NO | 305 ENG MASTER    |
|---|-------------------|-------------------|
|   | DRAWN: J.LEE      | DATE: SEPT. 21/09 |
|   | CHECKED:          | DATE:             |
|   | SCALE: NTS        | SHEET 1 OF 2      |
| 0 | DRAWING NUMBER    | ISSUE             |
|   | 305 Assembly      | 1                 |

0.090[2.29] Point of Contact

0.295[7.49] Card Slot

SECTION A-A