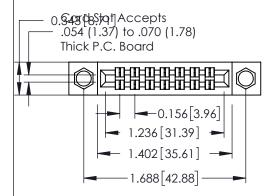

**Mounting Option** 

**Contact Detail** 

04-.156 (3.96) Dia. Mounting Holes

555-Extender Board Bend (Code 500 Contacts) .156 [3.96] Contact Spacing x .140 [3.56] Row Spacing

**See Accompanying Page for: Mounting Options** 

| 305 / 315 / 355 Card Edge Connector |  |
|-------------------------------------|--|
| art Number: 315-014-555-204         |  |

YOUR CONNECTION TO QUALITY & SERVICE

|   | ACAD REFERENCE NO | 305 ENG MASTER    |
|---|-------------------|-------------------|
|   | DRAWN: J.LEE      | DATE: SEPT. 21/09 |
|   | CHECKED:          | DATE:             |
|   | SCALE: NTS        | SHEET 1 OF 2      |
| 0 | DRAWING NUMBER    | ISSUE             |
|   | 305 Assembly      | 1                 |