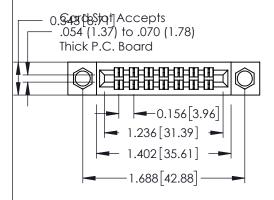

**Mounting Option** 

**Contact Detail** 

04-.156 (3.96) Dia. Mounting Holes

556-Extender Board Bend (Code 520 Contacts) .156 [3.96] Contact Spacing x .140 [3.56] Row Spacing

**See Accompanying Page for: Mounting Options** 