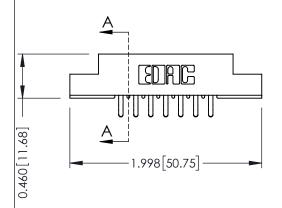

**Mounting Option** 

**Contact Detail** 

04-.156 (3.96) Dia. Mounting Holes

556-Extender Board Bend (Code 520 Contacts) .156 [3.96] Contact Spacing x .140 [3.56] Row Spacing

**See Accompanying Page for: Mounting Options** 