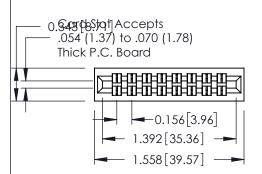

**Mounting Option** 01-No Mounting Lugs **Contact Detail** 

500-Wire Hole .087x.013(2.21x0.33) - Tail LG.=.282(7.16) .156 [3.96] Contact Spacing x .140 [3.56] Row Spacing

1

**See Accompanying Page for: Mounting Options** 