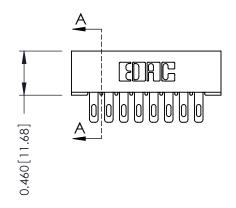

**Mounting Option** 01-No Mounting Lugs **Contact Detail** 

500-Wire Hole .087x.013(2.21x0.33) - Tail LG.=.282(7.16) .156 [3.96] Contact Spacing x .140 [3.56] Row Spacing

1





**See Accompanying Page for: Mounting Options** 

| 305 / 315 / 35               | 5 Card Edge Connector |
|------------------------------|-----------------------|
| Part Number: 315-016-500-201 |                       |

YOUR CONNECTION TO QUALITY & SERVICE

CANADA

|   | ACAD REFERENCE NO | 305 ENG MASTER    |
|---|-------------------|-------------------|
|   | DRAWN: J.LEE      | DATE: SEPT. 21/09 |
|   | CHECKED:          | DATE:             |
|   | SCALE: NTS        | SHEET 1 OF 2      |
| ) | DRAWING NUMBER    | ISSUE             |
|   | 305 Assembly      | 1                 |

0.090[2.29] Point of Contact

0.295[7.49] Card Slot

SECTION A-A