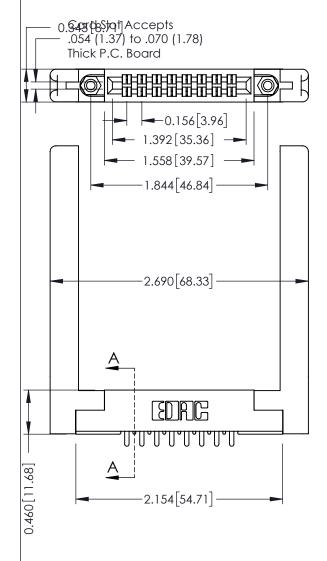

**Mounting Option** 

**Contact Detail** 

58-.468 (11.89) Offset Card Guides

521-P.C. Tail .037x.013(0.94x0.33) - Tail LG.=.125(3.18) .156 [3.96] Contact Spacing x .140 [3.56] Row Spacing

SECTION A-A

305 / 315 / 355 Card Edge Connector Part Number: 315-016-521-258

0.090[2.29] Point of Contact

0.295[7.49] Card Slot

**See Accompanying Page for: Mounting Options** 