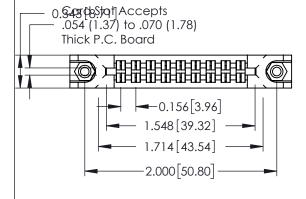

**Mounting Option** 

**Contact Detail** 

78-In-Line Card Guides

500-Wire Hole .087x.013(2.21x0.33) - Tail LG.=.282(7.16) .156 [3.96] Contact Spacing x .140 [3.56] Row Spacing

1

**See Accompanying Page for: Mounting Options** 

0.090[2.29] Point of Contact

0.295[7.49] Card Slot

SECTION