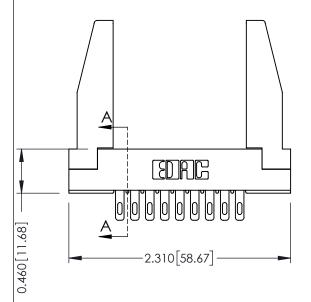

**Mounting Option** 

**Contact Detail** 

78-In-Line Card Guides

500-Wire Hole .087x.013(2.21x0.33) - Tail LG.=.282(7.16) .156 [3.96] Contact Spacing x .140 [3.56] Row Spacing

1

**See Accompanying Page for: Mounting Options** 