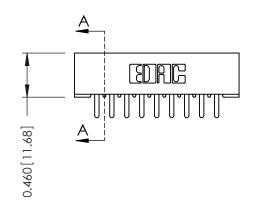

**Mounting Option** 01-No Mounting Lugs **Contact Detail** 

520-P.C. Tail .046x.013(1.17x0.33) - Tail LG.=.213(5.41) .156 [3.96] Contact Spacing x .140 [3.56] Row Spacing

**See Accompanying Page for: Mounting Options** 