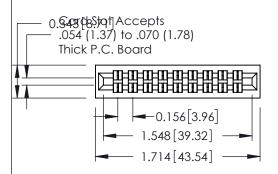

**Mounting Option** 01-No Mounting Lugs **Contact Detail** 

520-P.C. Tail .046x.013(1.17x0.33) - Tail LG.=.213(5.41) .156 [3.96] Contact Spacing x .140 [3.56] Row Spacing

**See Accompanying Page for: Mounting Options** 