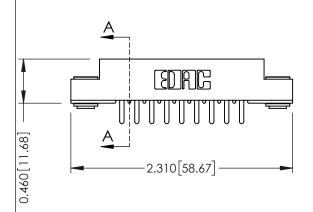

**Mounting Option** 

**Contact Detail** 

03-.116 (2.95) I.D. Floating Eyelets

520-P.C. Tail .046x.013(1.17x0.33) - Tail LG.=.213(5.41) .156 [3.96] Contact Spacing x .140 [3.56] Row Spacing

**See Accompanying Page for: Mounting Options** 