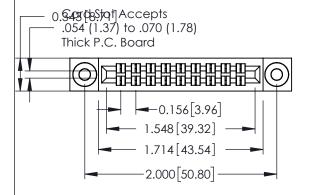

**Mounting Option** 

**Contact Detail** 

03-.116 (2.95) I.D. Floating Eyelets

520-P.C. Tail .046x.013(1.17x0.33) - Tail LG.=.213(5.41) .156 [3.96] Contact Spacing x .140 [3.56] Row Spacing

**See Accompanying Page for: Mounting Options** 

0.090[2.29] Point of Contact

0.295[7.49] Card Slot