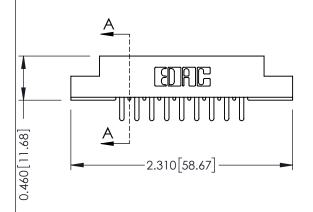

**Mounting Option** 

**Contact Detail** 

07-M3-0.5 Metric Threaded Inserts

520-P.C. Tail .046x.013(1.17x0.33) - Tail LG.=.213(5.41) .156 [3.96] Contact Spacing x .140 [3.56] Row Spacing

**See Accompanying Page for: Mounting Options** 