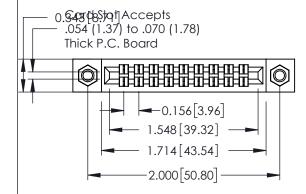

**Mounting Option** 

**Contact Detail** 

07-M3-0.5 Metric Threaded Inserts

520-P.C. Tail .046x.013(1.17x0.33) - Tail LG.=.213(5.41) .156 [3.96] Contact Spacing x .140 [3.56] Row Spacing

**See Accompanying Page for: Mounting Options** 

0.090[2.29] Point of Contact

0.295[7.49] Card Slot