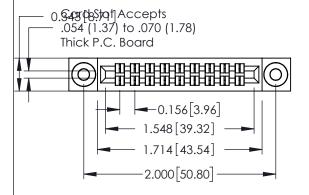

**Mounting Option** 

**Contact Detail** 

03-.116 (2.95) I.D. Floating Eyelets

556-Extender Board Bend (Code 520 Contacts) .156 [3.96] Contact Spacing x .140 [3.56] Row Spacing

**See Accompanying Page for: Mounting Options** 

0.090[2.29] Point of Contact

0.295[7.49] Card Slot