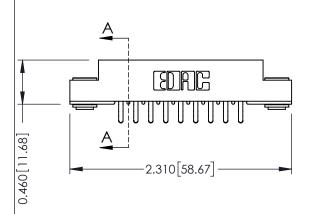

**Mounting Option** 

**Contact Detail** 

03-.116 (2.95) I.D. Floating Eyelets

556-Extender Board Bend (Code 520 Contacts) .156 [3.96] Contact Spacing x .140 [3.56] Row Spacing

**See Accompanying Page for: Mounting Options** 