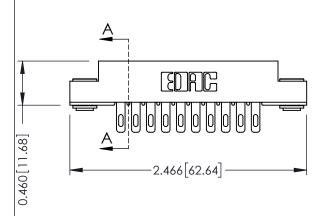

**Mounting Option** 

**Contact Detail** 

03-.116 (2.95) I.D. Floating Eyelets

500-Wire Hole .087x.013(2.21x0.33) - Tail LG.=.282(7.16) .156 [3.96] Contact Spacing x .140 [3.56] Row Spacing

1







**See Accompanying Page for: Mounting Options** 

| 305 / 315 / 355 Card Edge Connector |
|-------------------------------------|
| Part Number: 315-020-500-203        |

YOUR CONNECTION TO QUALITY & SERVICE

|   | ACAD REFERENCE NO | 305 ENG MASTER    |
|---|-------------------|-------------------|
|   | DRAWN: J.LEE      | DATE: SEPT. 21/09 |
|   | CHECKED:          | DATE:             |
|   | SCALE: NTS        | SHEET 1 OF 2      |
| ) | DRAWING NUMBER    | ISSUE             |
|   | 305 Assembly      | 1                 |

0.090[2.29] Point of Contact

0.295[7.49] Card Slot

SECTION A-A