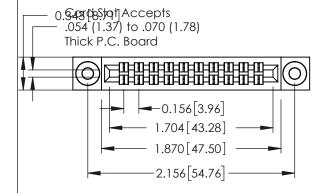

**Mounting Option** 

**Contact Detail** 

03-.116 (2.95) I.D. Floating Eyelets

500-Wire Hole .087x.013(2.21x0.33) - Tail LG.=.282(7.16) .156 [3.96] Contact Spacing x .140 [3.56] Row Spacing

1

**See Accompanying Page for: Mounting Options** 