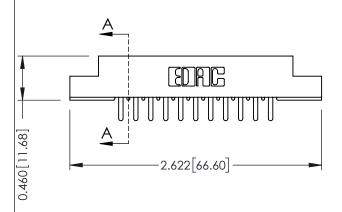

**Mounting Option** 

**Contact Detail** 

02-.128 (3.25) Dia. Mounting Holes

520-P.C. Tail .046x.013(1.17x0.33) - Tail LG.=.213(5.41) .156 [3.96] Contact Spacing x .140 [3.56] Row Spacing

**See Accompanying Page for: Mounting Options** 