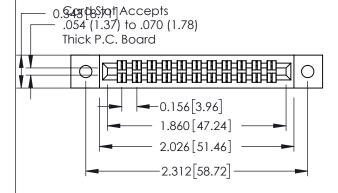

**Mounting Option** 

**Contact Detail** 

02-.128 (3.25) Dia. Mounting Holes

520-P.C. Tail .046x.013(1.17x0.33) - Tail LG.=.213(5.41) .156 [3.96] Contact Spacing x .140 [3.56] Row Spacing

**See Accompanying Page for: Mounting Options** 