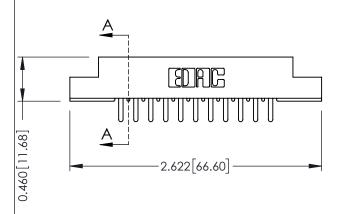

**Mounting Option** 

**Contact Detail** 

07-M3-0.5 Metric Threaded Inserts

520-P.C. Tail .046x.013(1.17x0.33) - Tail LG.=.213(5.41) .156 [3.96] Contact Spacing x .140 [3.56] Row Spacing

**See Accompanying Page for: Mounting Options** 