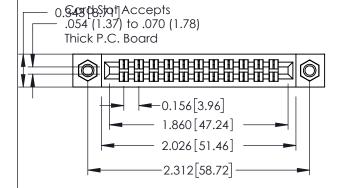

**Mounting Option** 

**Contact Detail** 

07-M3-0.5 Metric Threaded Inserts

520-P.C. Tail .046x.013(1.17x0.33) - Tail LG.=.213(5.41) .156 [3.96] Contact Spacing x .140 [3.56] Row Spacing

**See Accompanying Page for: Mounting Options** 

0.090[2.29] Point of Contact

0.295[7.49] Card Slot