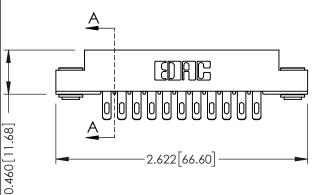

**Mounting Option** 

**Contact Detail** 

03-.116 (2.95) I.D. Floating Eyelets

555-Extender Board Bend (Code 500 Contacts) .156 [3.96] Contact Spacing x .140 [3.56] Row Spacing

**See Accompanying Page for: Mounting Options** 