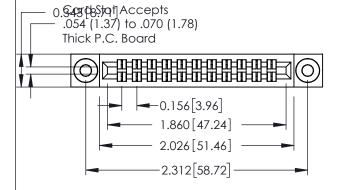

**Mounting Option** 

**Contact Detail** 

03-.116 (2.95) I.D. Floating Eyelets

555-Extender Board Bend (Code 500 Contacts) .156 [3.96] Contact Spacing x .140 [3.56] Row Spacing

**See Accompanying Page for: Mounting Options** 

0.090[2.29] Point of Contact

0.295[7.49] Card Slot

305 Assembly