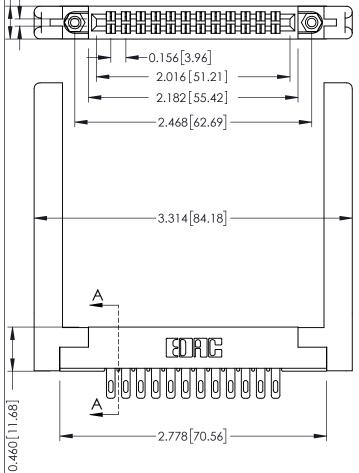

**Mounting Option** 58-.468 (11.89) Offset Card Guides **Contact Detail** 

500-Wire Hole .087x.013(2.21x0.33) - Tail LG.=.282(7.16) .156 [3.96] Contact Spacing x .140 [3.56] Row Spacing

0.**\$43**\$\$\text{\$\text{1}}\text{Accepts} - .054 (1.37) to .070 (1.78) Thick P.C. Board

305 Assembly

**See Accompanying Page for: Mounting Options** 

0.295[7.49] Card Slot ECTION 0.090 [2.29]

Point of Contact