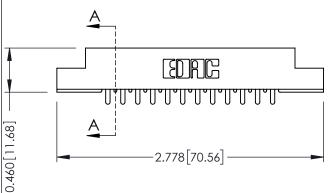

**Mounting Option** 

08-#4-40 Unified Threaded Inserts

**Contact Detail** 

521-P.C. Tail .037x.013(0.94x0.33) - Tail LG.=.125(3.18) .156 [3.96] Contact Spacing x .140 [3.56] Row Spacing





**See Accompanying Page for: Mounting Options** 

305 / 315 / 355 Card Edge Connector Part Number: 315-024-521-208

YOUR CONNECTION TO QUALITY & SERVICE

|   | ACAD REFERENCE NO | 305 ENG MASTER    |  |  |
|---|-------------------|-------------------|--|--|
|   | DRAWN: J.LEE      | DATE: SEPT. 21/09 |  |  |
|   | CHECKED:          | DATE:             |  |  |
|   | SCALE: NTS        | SHEET 1 OF 2      |  |  |
| ) | DRAWING NUMBER    | ISSUE             |  |  |

305 Assembly

0.090[2.29] Point of Contact

0.295[7.49] Card Slot