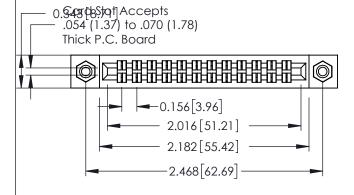

**Mounting Option** 

08-#4-40 Unified Threaded Inserts

**Contact Detail** 

521-P.C. Tail .037x.013(0.94x0.33) - Tail LG.=.125(3.18) .156 [3.96] Contact Spacing x .140 [3.56] Row Spacing

**See Accompanying Page for: Mounting Options** 