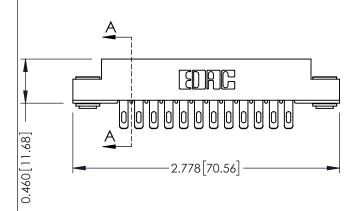

**Mounting Option** 

**Contact Detail** 

03-.116 (2.95) I.D. Floating Eyelets

555-Extender Board Bend (Code 500 Contacts) .156 [3.96] Contact Spacing x .140 [3.56] Row Spacing





**See Accompanying Page for: Mounting Options** 

| 305 / 315 / 355 Card Edge Connector |
|-------------------------------------|
| Part Number: 315-024-555-203        |

CANADA YOUR CONNECTION TO QUALITY & SERVICE

|   | ACAD REFERENCE NO | 305 ENG MASTER    |
|---|-------------------|-------------------|
|   | DRAWN: J.LEE      | DATE: SEPT. 21/09 |
|   | CHECKED:          | DATE:             |
|   | SCALE: NTS        | SHEET 1 OF 2      |
| 0 | DRAWING NUMBER    | ISSUE             |

305 Assembly

0.090[2.29] Point of Contact

0.295[7.49] Card Slot