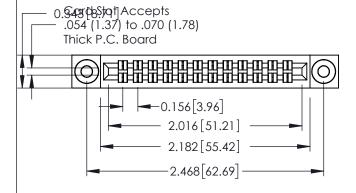

**Mounting Option** 

**Contact Detail** 

03-.116 (2.95) I.D. Floating Eyelets

555-Extender Board Bend (Code 500 Contacts) .156 [3.96] Contact Spacing x .140 [3.56] Row Spacing

**See Accompanying Page for: Mounting Options** 