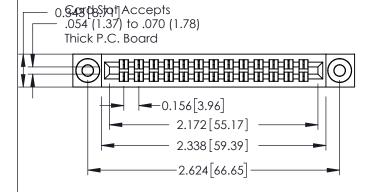

**Mounting Option** 

03-.116 (2.95) I.D. Floating Eyelets

**Contact Detail** 521-P.C. Tail .037x.013(0.94x0.33) - Tail LG.=.125(3.18) .156 [3.96] Contact Spacing x .140 [3.56] Row Spacing

**See Accompanying Page for: Mounting Options** 

0.295[7.49] Card Slot

305 Assembly

0.090 [2.29] Point of Contact