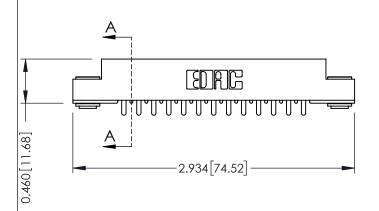

**Mounting Option** 

03-.116 (2.95) I.D. Floating Eyelets

**Contact Detail** 521-P.C. Tail .037x.013(0.94x0.33) - Tail LG.=.125(3.18) .156 [3.96] Contact Spacing x .140 [3.56] Row Spacing

**See Accompanying Page for: Mounting Options** 