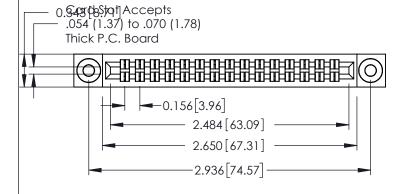

0.295[7.49] Card Slot

305 Assembly

0.090 [2.29] Point of Contact

**See Accompanying Page for: Mounting Options** 