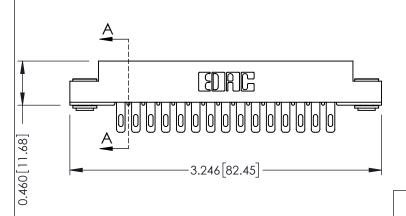

0.295[7.49] Card Slot

305 Assembly

0.090 [2.29] Point of Contact

**See Accompanying Page for: Mounting Options** 