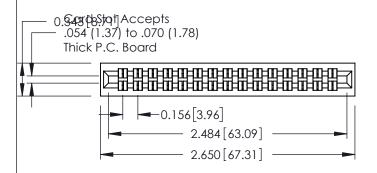

**Mounting Option** 01-No Mounting Lugs **Contact Detail** 

521-P.C. Tail .037x.013(0.94x0.33) - Tail LG.=.125(3.18) .156 [3.96] Contact Spacing x .140 [3.56] Row Spacing

**See Accompanying Page for: Mounting Options** 