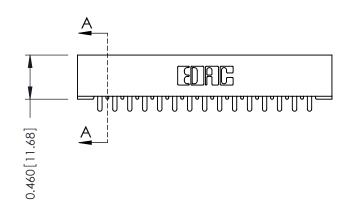

**Mounting Option** 01-No Mounting Lugs **Contact Detail** 

521-P.C. Tail .037x.013(0.94x0.33) - Tail LG.=.125(3.18) .156 [3.96] Contact Spacing x .140 [3.56] Row Spacing

**See Accompanying Page for: Mounting Options** 