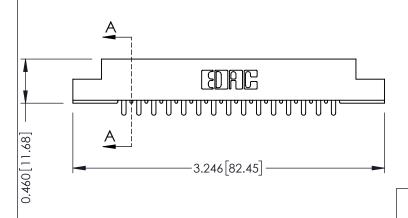

305 Assembly

**See Accompanying Page for: Mounting Options** 

0.295[7.49] Card Slot

0.090[2.29] Point of Contact