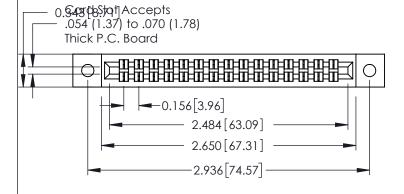

**Mounting Option** 02-.128 (3.25) Dia. Mounting Holes **Contact Detail** 

556-Extender Board Bend (Code 520 Contacts) .156 [3.96] Contact Spacing x .140 [3.56] Row Spacing

305 / 315 / 355 Card Edge Connector Part Number: 315-030-556-202

ACAD REFERENCE NO. 305 ENG MASTER

0.090[2.29] Point of Contact

0.295[7.49] Card Slot

YOUR CONNECTION TO QUALITY & SERVICE