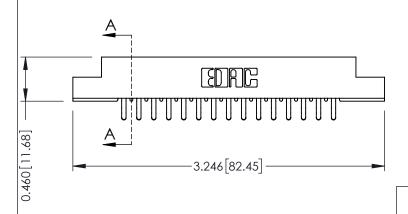

**Mounting Option** 02-.128 (3.25) Dia. Mounting Holes **Contact Detail** 

556-Extender Board Bend (Code 520 Contacts) .156 [3.96] Contact Spacing x .140 [3.56] Row Spacing

305 / 315 / 355 Card Edge Connector Part Number: 315-030-556-202