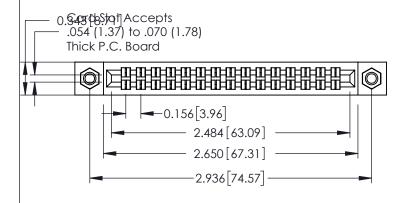

**See Accompanying Page for: Mounting Options** 

0.295[7.49] Card Slot

0.090[2.29] Point of Contact