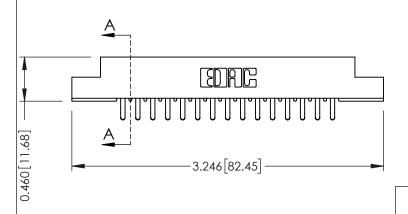

**Mounting Option** 07-M3-0.5 Metric Threaded Inserts **Contact Detail** 

556-Extender Board Bend (Code 520 Contacts) .156 [3.96] Contact Spacing x .140 [3.56] Row Spacing

305 / 315 / 355 Card Edge Connector Part Number: 315-030-556-207