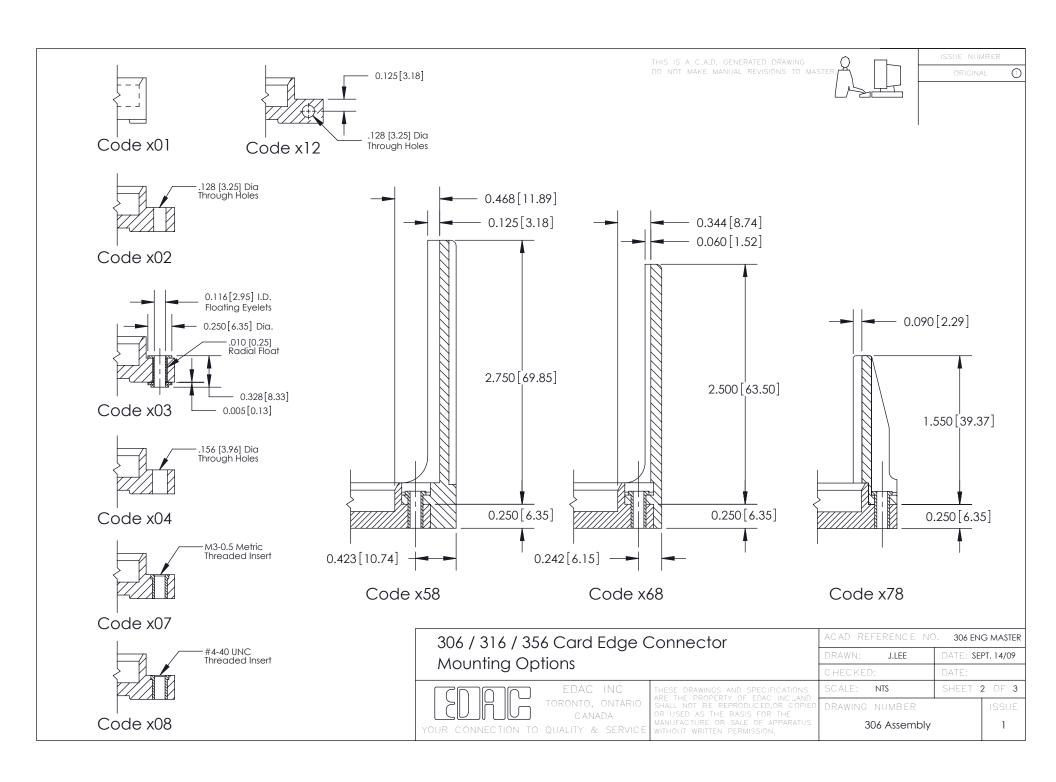

**Mounting Option** 103-.116 (2.95) I.D. Floating Eyelets **Contact Detail** 500-Wire Hole .087x.015(2.21x0.38) - Tail LG.=.282(7.16) .156 [3.96] Contact Spacing with Single Centreline Row 1.246 [31.65] **■**1.080 [27.43] **■**  $- \emptyset 0.156 [3.96]$ Card Slot Accepts .054 (1.37) to .070 (1.78) Thick P.C. Board 0.343[8.71] 0.295[7.49] Card Slot 0.165 [4.19] Point of Contact -0.250 [6.35] SECTION A-A -0.126[3.20] 0.460[11.68] 306 ENG MASTER 306 / 316 / 356 Card Edge Connector DATE: SEPT. 14/09 J.LEE Part Number: 316-006-500-103 **See Accompanying Pages for: Mounting Options** SHEET 1 OF 3 NTS

## **Features**

- 316/306/356 Series UL Recognized
- .156 (3.96) Contact Spacing with Single Centreline Row
- Accepts .062 (1.57) Nominal Thickness P.C. Board
- Low Profile Insulator Body .460 (11.68)
- Contact Termination Options include P.C. Tail, Wire Hole & Wire Wrap
- Large Variety of Mounting Options
- Pre-assembled Card Guides Available
- Accepts Between Contact and In-Contact Polarizing Keys