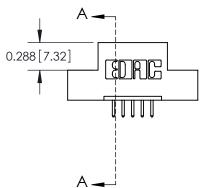

## **Contact Detail**

520-P.C. Tail .025 Sq.(0.64 Sq.) - Tail LG=.175(4.45) .100 [2.54] Contact Spacing x .300 [7.62] Row Spacing THIS IS A C.A.D. GENERATED DRAWING

CR.

ISSUE NUMBER

ORIGINAL

0.600[15.24]

See Accompanying Page for: Mounting Options