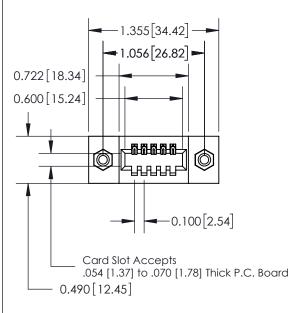

## **Contact Detail**

520-P.C. Tail .025 Sq.(0.64 Sq.) - Tail LG=.175(4.45) .100 [2.54] Contact Spacing x .300 [7.62] Row Spacing THIS IS A C.A.D. GENERATED DRAWING

CR.

ISSUE NUMBER

ORIGINAL

0.600[15.24]

See Accompanying Page for: Mounting Options