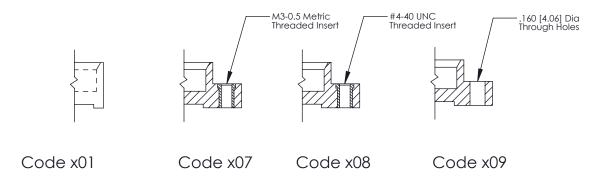

. | SCALE: NTS                        | SHEET   | 1 OF 2    |  |
|                                                         |                                                                                                                                                                                                 | DRAWING NUMBER                    |         | ISSUE     |  |
| YOUR CONNECTION TO QUALITY & SERVICE                    |                                                                                                                                                                                                 | 325 Asseml                        | oly     | 1         |  |

THIS IS A C.A.D. GENERATED DRAWING
DO NOT MAKE MANUAL REVISIONS TO MASTER.



SSUE NUMBER

DRIGINAL

1



| 325 Card Edge Connector Mounting Options |                           | ACAD REFERENCE NO. 325 ENG MASTER                                                                                                           |          |             |           |        |
|------------------------------------------|---------------------------|---------------------------------------------------------------------------------------------------------------------------------------------|----------|-------------|-----------|--------|
|                                          |                           | DRAWN:                                                                                                                                      | J.LEE    | DATE: O     | CT. 06/09 |        |
|