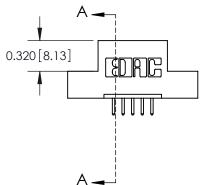

SECTION A-A

THIS IS A C.A.D. GENERATED DRAWING
DO NOT MAKE MANUAL REVISIONS TO MASTER.

SSUE NUMBER

DRIGINAL

1

| 325 Card Edge Connector |                         |                                                               | ACAD REFERENCE NO. 325 ENG MASTER |             |           |        |
|-------------------------|-------------------------|---------------------------------------------------------------|-----------------------------------|-------------|-----------|--------|
| Mounting Options        |                         | DRAWN:                                                        | J.LEE                             | DATE: O     | CT. 06/09 |        |
|                         | Mourning Ophons         |                                                               | CHECKED:                          |             | DATE:     |        |
|                         | TORONTO, ONTARIO CANADA | OR USED AS THE BASIS FOR THE MANUFACTURE OR SALE OF APPARATUS | SCALE:                            | NTS         | SHEET 2   | 2 OF 2 |
|                         |                         |                                                               | DRAWING                           | NUMBER      |           | ISSUE  |
|                         |                         |                                                               | 3                                 | 25 Assembly |           | 1      |