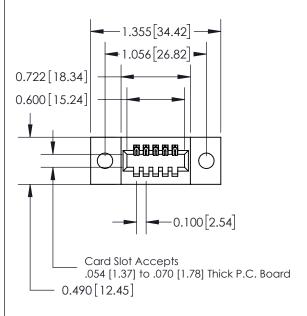

**Mounting Option** 

09-.160 (4.06) Dia. Mounting Holes

**Contact Detail** 

520-P.C. Tail .025 Sq.(0.64 Sq.) - Tail LG=.175(4.45) .100 [2.54] Contact Spacing x .300 [7.62] Row Spacing

0.600[15.24]

**See Accompanying Page for: Mounting Options** 