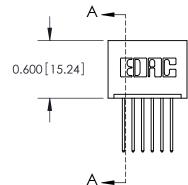

ISSUE NUMBER

ORIGINAL

0.600[15.24]

See Accompanying Page for: Mounting Options

SECTION A-A

| 325 Card Edge Connector<br>Part Number: 325-006-540-101 |                                                                                                                                                                                                 | ACAD REFERENCE NO. 325 ENG MASTER |             |         |           |  |
|---------------------------------------------------------|-------------------------------------------------------------------------------------------------------------------------------------------------------------------------------------------------|-----------------------------------|-------------|---------|-----------|--|
|                                                         |                                                                                                                                                                                                 | DRAWN:                            | J.LEE       | DATE: O | CT. 06/09 |  |
|                                                         |                                                                                                                                                                                                 | CHECKED                           | ):          | DATE:   |           |  |
| CANADA CANADA                                           | THESE DRAWINGS AND SPECIFICATIONS ARE THE PROPERTY OF EDAC INC.,AND SHALL NOT BE REPRODUCED,OR COPIED OR USED AS THE BASIS FOR THE MANUFACTURE OR SALE OF APPARATUS WITHOUT WRITTEN PERMISSION. | SCALE:                            | NTS         | SHEET   | 1 OF 2    |  |
|                                                         |                                                                                                                                                                                                 | DRAWING                           | NUMBER      | •       | ISSUE     |  |
|                                                         |                                                                                                                                                                                                 | 3:                                | 25 Assembly |         | 1         |  |