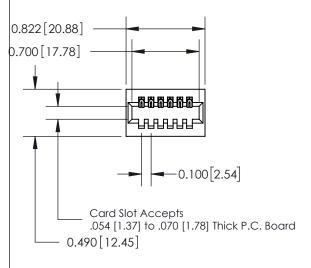

Mounting Option 01-No Mounting Lugs **Contact Detail** 

540-Wire Wrap .025 Sq.(0.64 Sq.) - Tail LG=.560(14.22) .100 [2.54] Contact Spacing x .300 [7.62] Row Spacing

THIS IS A C.A.D. GENERATED DRAWING DO NOT MAKE MANUAL REVISIONS TO MAS