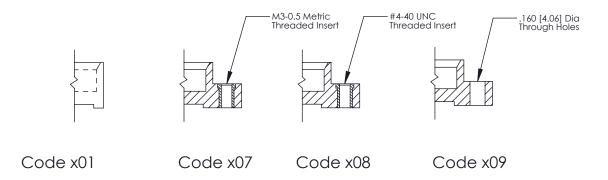

THIS IS A C.A.D. GENERATED DRAWING
DO NOT MAKE MANUAL REVISIONS TO MASTER.

SSUE NUMBER

DRIGINAL

1

| 325 Card Edge Connector |                           |                                                                                                                                             | ACAD REFERENCE NO. 325 ENG MASTER |         |             |        |   |
|-------------------------|---------------------------|---------------------------------------------------------------------------------------------------------------------------------------------|-----------------------------------|---------|-------------|--------|---|
| Mounting Options        |                           | DRAWN:                                                                                                                                      | J.LEE                             | DATE: O | CT. 06/09   |        |   |
|                         | Mounting Options          |                                                                                                                                             | CHECKED:                          |         | DATE:       |        |   |
|                         | EDAC INC TORONTO, ONTARIO | THESE DRAWINGS AND SPECIFICATIONS<br>ARE THE PROPERTY OF EDAC INC.,AND<br>SHALL NOT BE REPRODUCED,OR COPIED<br>OR USED AS THE BASIS FOR THE | SCALE:                            | NTS     | SHEET 2     | 2 OF 2 |   |
|                         |                           |                                                                                                                                             | DRAWING                           | NUMBER  |             | ISSUE  |   |
| YOUR CONNECTION         | YOUR CONNECTION TO QUAL   | CANADA<br>O QUALITY & SERVICE                                                                                                               | MANUFACTURE OR SALE OF APPARATUS  | 3       | 25 Assembly |        | 1 |