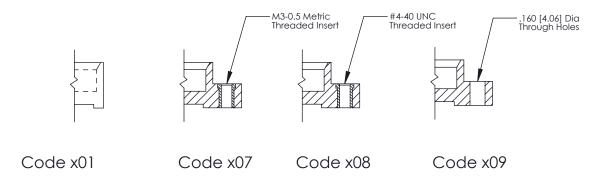

**Mounting Option** 

09-.160 (4.06) Dia. Mounting Holes

DRIGINAL

1

|  | Mounting Options                     |                                   |                                                                                                  | ACAD REFERENCE NO. 325 ENG MASTER |         |         |           |
|--|--------------------------------------|-----------------------------------|--------------------------------------------------------------------------------------------------|-----------------------------------|---------|---------|-----------|
|  |                                      |                                   |                                                                                                  | DRAWN:                            | J.LEE   | DATE: O | CT. 06/09 |
|  |                                      |                                   |                                                                                                  | CHECKED:                          |         | DATE:   |           |
|  | EDAC INC                             | THESE DRAWINGS AND SPECIFICATIONS | SCALE:                                                                                           | NTS                               | SHEET 2 | 2 OF 2  |           |
|  | TORG                                 | ONIO, ONIARIO                     | ARE THE PROPERTY OF EDAC INC.,AND SHALL NOT BE REPRODUCED,OR COPIED OR USED AS THE BASIS FOR THE | DRAWING                           | NUMBER  |         | ISSUE     |
|  | YOUR CONNECTION TO QUALITY & SERVICE | MANUFACTURE OR SALE OF APPARATUS  | 3                                                                                                | 25 Assembly                       |         | 1       |           |