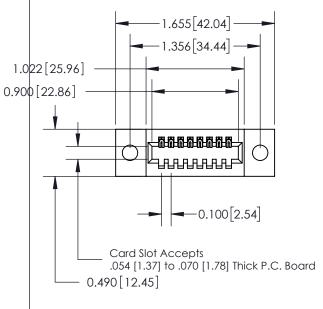

## **Contact Detail**

500-Wire Hole .050x.025(1.27x0.64) - Tail LG=.260(6.60) .100 [2.54] Contact Spacing x .300 [7.62] Row Spacing

1

0.600[15.24]

See Accompanying Page for: **Mounting Options** 

| 325 Card Edge Connector      |
|------------------------------|
| Part Number: 325-008-500-109 |