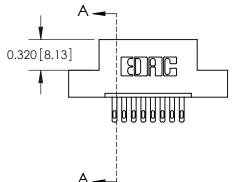

YOUR CONNECTION TO QUALITY & SERVICE

325 ENG MASTER J.LEE DATE: OCT. 06/09 SHEET 1 OF 2 NTS 325 Assembly

**SECTION A-A** 

THIS IS A C.A.D. GENERATED DRAWING
DO NOT MAKE MANUAL REVISIONS TO MASTER.

SSUE NUMBER