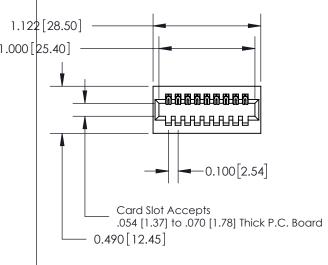

**Mounting Option** 01-No Mounting Lugs **Contact Detail** 

540-Wire Wrap .025 Sq.(0.64 Sq.) - Tail LG=.560(14.22) .100 [2.54] Contact Spacing x .300 [7.62] Row Spacing

0.600[15.24]

**See Accompanying Page for: Mounting Options** 