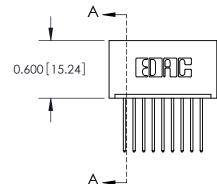

**Mounting Option** 01-No Mounting Lugs **Contact Detail** 

540-Wire Wrap .025 Sq.(0.64 Sq.) - Tail LG=.560(14.22) .100 [2.54] Contact Spacing x .300 [7.62] Row Spacing

0.600[15.24]

**See Accompanying Page for: Mounting Options** 

325 Card Edge Connector Part Number: 325-009-540-101

YOUR CONNECTION TO QUALITY & SERVICE

325 ENG MASTER J.LEE DATE: OCT. 06/09 SHEET 1 OF 2 NTS 325 Assembly

**SECTION A-A** 

THIS IS A C.A.D. GENERATED DRAWING
DO NOT MAKE MANUAL REVISIONS TO MASTER.