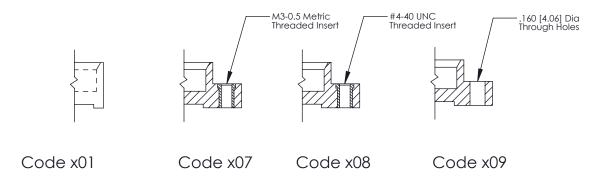

THIS IS A C.A.D. GENERATED DRAWING
DO NOT MAKE MANUAL REVISIONS TO MASTER.

SSUE NUMBER

DRIGINAL

1

|                       | 325 Card Edge Connector                                            |                                                                 | ACAD REFERENCE NO. 325 ENG MASTER |             |           |        |
|-----------------------|--------------------------------------------------------------------|-----------------------------------------------------------------|-----------------------------------|-------------|-----------|--------|
| Mounting Options      |                                                                    | DRAWN:                                                          | J.LEE                             | DATE: O     | CT. 06/09 |        |
|                       | Mourning Opnors                                                    |                                                                 | CHECKED:                          |             | DATE:     |        |
|                       | TORONTO, ONTARIO ARE THE PROPERTY OF EDAC SHALL NOT BE REPRODUCED, | THESE DIVINITIOS AND SI ECH ICATIONS                            | SCALE:                            | NTS         | SHEET 2   | 2 OF 2 |
|                       |                                                                    | SHALL NOT BE REPRODUCED, OR COPIED OR USED AS THE BASIS FOR THE | DRAWING                           | NUMBER      |           | ISSUE  |
| YOUR CONNECTION TO QU | CANADA                                                             | MANUFACTURE OR SALE OF APPARATUS                                | 3                                 | 25 Assembly |           | 1      |