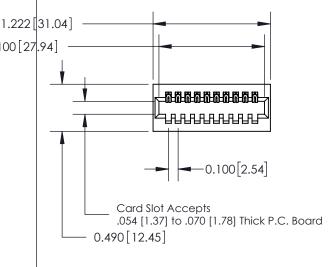

Mounting Option 01-No Mounting Lugs **Contact Detail** 

500-Wire Hole .050x.025(1.27x0.64) - Tail LG=.260(6.60) .100 [2.54] Contact Spacing x .300 [7.62] Row Spacing

THIS IS A C.A.D. GENERATED DRAWING

ER.