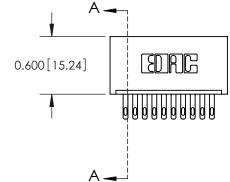

ISSUE NUMBER

ORIGINAL

0.600[15.24]

See Accompanying Page for: Mounting Options

| SECTION A-A |
|-------------|
|             |

| 325 Card Edge Connector Part Number: 325-010-500-101 |                                  | ACAD REFERENCE NO. 325 ENG MASTER |              |         |           |  |
|------------------------------------------------------|----------------------------------|-----------------------------------|--------------|---------|-----------|--|
|                                                      |                                  | DRAWN:                            | J.LEE        | DATE: O | CT. 06/09 |  |
|                                                      |                                  | CHECKE                            | D:           | DATE:   |           |  |
| ARE THE PROPERTY OF EDAG INC., AND                   | ADE THE DECREES OF EDAG ING AND  | SCALE:                            | NTS          | SHEET   | 1 OF 2    |  |
|                                                      | DRAWING                          | NUMBER                            |              | ISSUE   |           |  |
|                                                      | MANUFACTURE OR SALE OF APPARATUS | 3                                 | 325 Assembly |         | 1         |  |