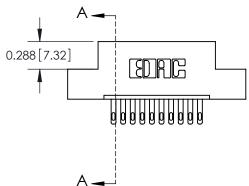

**SECTION A-A** 

THIS IS A C.A.D. GENERATED DRAWING
DO NOT MAKE MANUAL REVISIONS TO MASTER.

SSUE NUMBER

DRIGINAL

1

|  | 325 Card Edge Connector |                                                                  |          | ACAD REFERENCE NO. 325 ENG MASTER |           |        |  |
|--|-------------------------|------------------------------------------------------------------|----------|-----------------------------------|-----------|--------|--|
|  |                         | DRAWN:                                                           | J.LEE    | DATE: O                           | CT. 06/09 |        |  |
|  | Moorning Ophons         |                                                                  | CHECKED: |                                   | DATE:     |        |  |
|  | TORONTO, ONTARIO CANADA | OR USED AS THE BASIS FOR THE<br>MANUFACTURE OR SALE OF APPARATUS | SCALE:   | NTS                               | SHEET 2   | 2 OF 2 |  |
|  |                         |                                                                  | DRAWING  | NUMBER                            |           | ISSUE  |  |
|  |                         |                                                                  | 3        | 25 Assembly                       |           | 1      |  |