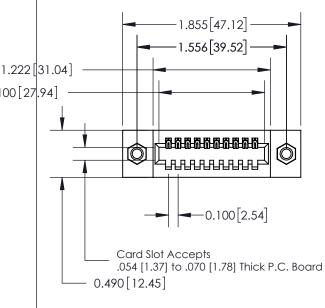

| 325 Card Edge Connector      |
|------------------------------|
| Part Number: 325-010-500-107 |

YOUR CONNECTION TO QUALITY & SERVICE

|         | ACAD REFERENCE NO | 325 ENG MASTER          |  |  |  |
|---------|-------------------|-------------------------|--|--|--|
|         | DRAWN: J.LEE      | DATE: <b>OCT. 06/09</b> |  |  |  |
|         | CHECKED:          | DATE:                   |  |  |  |
| D<br>ED | SCALE: NTS        | SHEET 1 OF 2            |  |  |  |
|         | DRAWING NUMBER    | ISSUE                   |  |  |  |
| 5       | 325 Assembly      | 1                       |  |  |  |