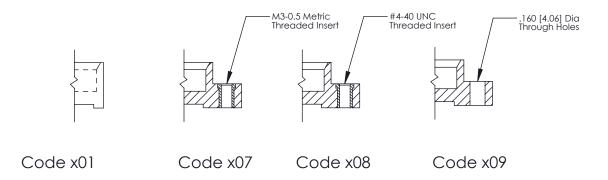

**Mounting Option** 01-No Mounting Lugs **Contact Detail** 

500-Wire Hole .050x.025(1.27x0.64) - Tail LG=.260(6.60) .100 [2.54] Contact Spacing x .300 [7.62] Row Spacing

0.600[15.24]

**See Accompanying Page for: Mounting Options** 

**SECTION A-A** 

THIS IS A C.A.D. GENERATED DRAWING
DO NOT MAKE MANUAL REVISIONS TO MASTER.

SSUE NUMBER

DRIGINAL

1

| 325 Card Edge Connector |                         |                                                                  |          | ACAD REFERENCE NO. 325 ENG MASTER |           |        |  |
|-------------------------|-------------------------|------------------------------------------------------------------|----------|-----------------------------------|-----------|--------|--|
| Mounting Options        |                         | DRAWN:                                                           | J.LEE    | DATE: O                           | CT. 06/09 |        |  |
|                         |                         |                                                                  | CHECKED: |                                   | DATE:     |        |  |
|                         | TORONTO, ONTARIO CANADA | OR USED AS THE BASIS FOR THE<br>MANUFACTURE OR SALE OF APPARATUS | SCALE:   | NTS                               | SHEET 2   | 2 OF 2 |  |
|                         |                         |                                                                  | DRAWING  | NUMBER                            |           | ISSUE  |  |
|                         |                         |                                                                  | 3        | 25 Assembly                       |           | 1      |  |