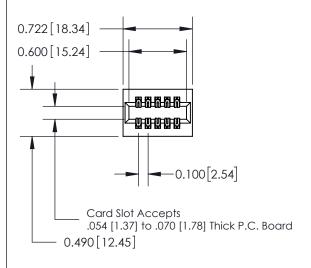

| 325 Card Edge Connector     |
|-----------------------------|
| Part Number: 325-010-500-20 |

YOUR CONNECTION TO QUALITY & SERVICE

CANADA

WITHOUT WRITTEN PERMISSION.

|   | ACAD REFERENCE NO | . 325 ENG MASTER |  |  |  |
|---|-------------------|------------------|--|--|--|
|   | DRAWN: J.LEE      | DATE: OCT. 06/09 |  |  |  |
|   | CHECKED:          | DATE:            |  |  |  |
|   | SCALE: NTS        | SHEET 1 OF 2     |  |  |  |
| 0 | DRAWING NUMBER    | ISSUE            |  |  |  |
|   | 325 Assembly      | 1                |  |  |  |