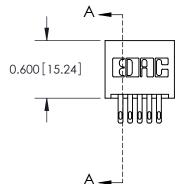

**SECTION A-A** 

THIS IS A C.A.D. GENERATED DRAWING
DO NOT MAKE MANUAL REVISIONS TO MASTER.

SSUE NUMBER

DRIGINAL

1

| 325 Card Edge Connector |                         |                                                                  |          | ACAD REFERENCE NO. 325 ENG MASTER |           |        |  |
|-------------------------|-------------------------|------------------------------------------------------------------|----------|-----------------------------------|-----------|--------|--|
| Mounting Options        |                         | DRAWN:                                                           | J.LEE    | DATE: O                           | CT. 06/09 |        |  |
|                         |                         |                                                                  | CHECKED: |                                   | DATE:     |        |  |
|                         | TORONTO, ONTARIO CANADA | OR USED AS THE BASIS FOR THE<br>MANUFACTURE OR SALE OF APPARATUS | SCALE:   | NTS                               | SHEET 2   | 2 OF 2 |  |
|                         |                         |                                                                  | DRAWING  | NUMBER                            |           | ISSUE  |  |
|                         |                         |                                                                  | 3        | 25 Assembly                       |           | 1      |  |