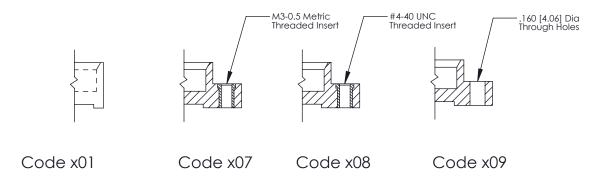

THIS IS A C.A.D. GENERATED DRAWING
DO NOT MAKE MANUAL REVISIONS TO MASTER.

SSUE NUMBER

DRIGINAL

1

| 325 Card Edge Connector |                           |                                                                                                                                             | ACAD REFERENCE NO. 325 ENG MASTER |         |             |        |   |
|-------------------------|---------------------------|---------------------------------------------------------------------------------------------------------------------------------------------|-----------------------------------|---------|-------------|--------|---|
| Mounting Options        |                           | DRAWN:                                                                                                                                      | J.LEE                             | DATE: O | CT. 06/09   |        |   |
|                         | Mourning Ophons           |                                                                                                                                             | CHECKED:                          |         | DATE:       |        |   |
|                         | EDAC INC TORONTO, ONTARIO | THESE DRAWINGS AND SPECIFICATIONS<br>ARE THE PROPERTY OF EDAC INC.,AND<br>SHALL NOT BE REPRODUCED,OR COPIED<br>OR USED AS THE BASIS FOR THE | SCALE:                            | NTS     | SHEET 2     | 2 OF 2 |   |
|                         |                           |                                                                                                                                             | DRAWING                           | NUMBER  |             | ISSUE  |   |
| YOUI                    | YOUR CONNECTION TO QUAL   | CANADA                                                                                                                                      | MANUFACTURE OR SALE OF APPARATUS  | 3       | 25 Assembly |        | 1 |