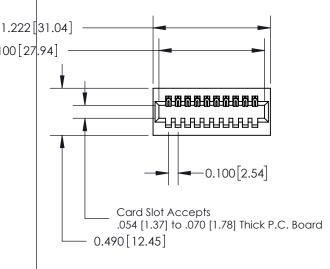

Mounting Option 01-No Mounting Lugs **Contact Detail** 

540-Wire Wrap .025 Sq.(0.64 Sq.) - Tail LG=.560(14.22) .100 [2.54] Contact Spacing x .300 [7.62] Row Spacing

THIS IS A C.A.D. GENERATED DRAWING

ISSUE NUMBER