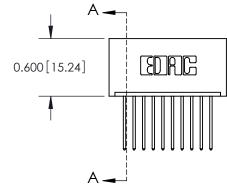

Mounting Option 01-No Mounting Lugs **Contact Detail** 

540-Wire Wrap .025 Sq.(0.64 Sq.) - Tail LG=.560(14.22) .100 [2.54] Contact Spacing x .300 [7.62] Row Spacing

THIS IS A C.A.D. GENERATED DRAWING

ISSUE NUMBER

ORIGINAL

0.600[15.24]

See Accompanying Page for: Mounting Options

| 325 Card Edge Connector      |                                                                                                                                                                                                |         | ACAD REFERENCE NO. 325 ENG MASTER |         |           |  |  |
|------------------------------|------------------------------------------------------------------------------------------------------------------------------------------------------------------------------------------------|---------|-----------------------------------|---------|-----------|--|--|
| Part Number: 325-010-540-101 |                                                                                                                                                                                                | DRAWN:  | J.LEE                             | DATE: O | CT. 06/09 |  |  |
|                              |                                                                                                                                                                                                | CHECKED | ):                                | DATE:   |           |  |  |
| TORONTO, ONTARIO CANADA      | THESE DRAWINGS AND SPECIFICATIONS ARE THE PROPERTY OF EDAC INCAND SHALL NOT BE REPRODUCED, OR COPIED OR USED AS THE BASIS FOR THE MANUFACTURE OR SALE OF APPARATUS WITHOUT WRITTEN PERMISSION. | SCALE:  | NTS                               | SHEET   | 1 OF 2    |  |  |
|                              |                                                                                                                                                                                                | DRAWING | NUMBER                            |         | ISSUE     |  |  |
|                              |                                                                                                                                                                                                | 3:      | 25 Assembly                       |         | 1         |  |  |