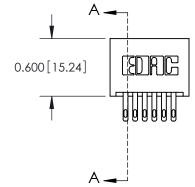

ORIGINAL

-0.600[15.24]

See Accompanying Page for: Mounting Options

|             | <u> </u> |
|-------------|----------|
| SECTION A-A | ۹        |
|             |          |

| 325 Card Edge Connector<br>Part Number: 325-012-500-201 |                                                                                                                                                                                                 | ACAD REFERENCE NO. 325 ENG MASTER |         |           |  |
|---------------------------------------------------------|-------------------------------------------------------------------------------------------------------------------------------------------------------------------------------------------------|-----------------------------------|---------|-----------|--|
|                                                         |                                                                                                                                                                                                 | DRAWN: J.LEE                      | DATE: O | CT. 06/09 |  |
|                                                         |                                                                                                                                                                                                 | CHECKED:                          | DATE:   |           |  |
| I                                                       | THESE DRAWINGS AND SPECIFICATIONS ARE THE PROPERTY OF EDAC INC.,AND SHALL NOT BE REPRODUCED,OR COPIED OR USED AS THE BASIS FOR THE MANUFACTURE OR SALE OF APPARATUS WITHOUT WRITTEN PERMISSION. | SCALE: NTS                        | SHEET   | 1 OF 2    |  |
|                                                         |                                                                                                                                                                                                 | DRAWING NUMBER                    |         | ISSUE     |  |
| YOUR CONNECTION TO QUALITY & SERVICE                    |                                                                                                                                                                                                 | 325 Assembly                      |         | 1         |  |