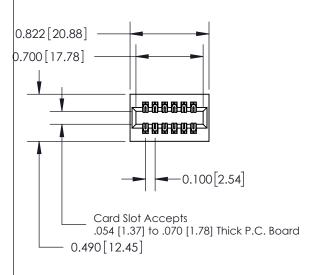

## **Contact Detail**

500-Wire Hole .050x.025(1.27x0.64) - Tail LG=.260(6.60) .100 [2.54] Contact Spacing x .300 [7.62] Row Spacing

THIS IS A C.A.D. GENERATED DRAWING DO NOT MAKE MANUAL REVISIONS TO MAS