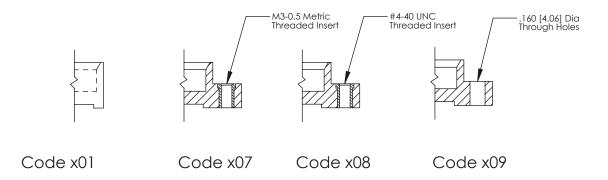

Mounting Option 01-No Mounting Lugs

THIS IS A C.A.D. GENERATED DRAWING
DO NOT MAKE MANUAL REVISIONS TO MASTER.

SSUE NUMBER

DRIGINAL

1

| 325 Card Edge Connector<br>Mounting Options |                                                                                                  | ACAD REFERENCE NO. 325 ENG MASTER |        |             |           |        |
|---------------------------------------------|--------------------------------------------------------------------------------------------------|-----------------------------------|--------|-------------|-----------|--------|
|                                             |                                                                                                  | DRAWN:                            | J.LEE  | DATE: O     | CT. 06/09 |        |
|                                             |                                                                                                  | CHECKED:                          |        | DATE:       |           |        |
|                                             |                                                                                                  | THESE DRAWINGS AND SPECIFICATIONS | SCALE: | NTS         | SHEET 2   | 2 OF 2 |
| TORONTO, ONTARIO SHALL NOT B                | ARE THE PROPERTY OF EDAC INC.,AND SHALL NOT BE REPRODUCED,OR COPIED OR USED AS THE BASIS FOR THE | DRAWING                           | NUMBER |             | ISSUE     |        |
|                                             | YOUR CONNECTION TO QUALITY & SERVICE                                                             | MANUFACTURE OR SALE OF APPARATUS  | 3      | 25 Assembly |           | 1      |