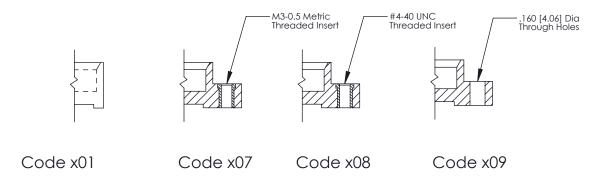

g Page for: Mounting Options** 

| 325 Card Edge Connector      |
|------------------------------|
| Part Number: 325-012-520-207 |

YOUR CONNECTION TO QUALITY & SERVICE

|   | ACAD REFERENCE NO. 325 ENG MASTER |                  |  |  |  |  |
|---|-----------------------------------|------------------|--|--|--|--|
|   | DRAWN: J.LEE                      | DATE: OCT. 06/09 |  |  |  |  |
|   | CHECKED:                          | DATE:            |  |  |  |  |
|   | SCALE: NTS                        | SHEET 1 OF 2     |  |  |  |  |
| 0 | DRAWING NUMBER                    | ISSUE            |  |  |  |  |
|   | 325 Assembly                      | 1                |  |  |  |  |

SECTION A-A

THIS IS A C.A.D. GENERATED DRAWING
DO NOT MAKE MANUAL REVISIONS TO MASTER.



SSUE NUMBER

DRIGINAL

1



| 325 Card Edge Connector |                         |                                                                                                                                                                                                 | ACAD REFERENCE NO. 325 ENG MASTER |             |           |        |
|-------------------------|-------------------------|-------------------------------------------------------------------------------------------------------------------------------------------------------------------------------------------------|-----------------------------------|-------------|-----------|--------|
|                         |                         | DRAWN: