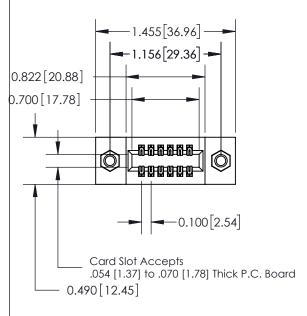

## **Contact Detail**

520-P.C. Tail .025 Sq.(0.64 Sq.) - Tail LG=.175(4.45) .100 [2.54] Contact Spacing x .300 [7.62] Row Spacing

0.600[15.24]

**See Accompanying Page for: Mounting Options** 

| 325 Card Edge Connector      |
|------------------------------|
| Part Number: 325-012-520-207 |