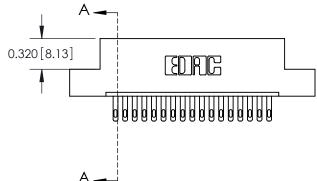

325 Assembly

**SECTION A-A** 

THIS IS A C.A.D. GENERATED DRAWING
DO NOT MAKE MANUAL REVISIONS TO MASTER.

SSUE NUMBER

DRIGINAL

1

| 325 Card Edge Connector |                         |                                                                                                                                                                                                 |         |             | ACAD REFERENCE NO. 325 ENG MASTER |           |       |  |
|-------------------------|-------------------------|-------------------------------------------------------------------------------------------------------------------------------------------------------------------------------------------------|---------|-------------|-----------------------------------|-----------|-------|--|
| Mounting Options        |                         |                                                                                                                                                                                                 | DRAWN:  | J.LEE       | DATE: O                           | CT. 06/09 |       |  |
|                         | Moorning Ophon          | Moorning Ophons                                                                                                                                                                                 |         |             | CHECKED:                          |           | DATE: |  |
| Y                       | TORONTO, ONTARIO CANADA | THESE DRAWINGS AND SPECIFICATIONS ARE THE PROPERTY OF EDAC INC.,AND SHALL NOT BE REPRODUCED,OR COPIED OR USED AS THE BASIS FOR THE MANUFACTURE OR SALE OF APPARATUS WITHOUT WRITTEN PERMISSION. | SCALE:  | NTS         | SHEET 2                           | 2 OF 2    |       |  |
|                         |                         |                                                                                                                                                                                                 | DRAWING | NUMBER      |                                   | ISSUE     |       |  |
|                         |                         |                                                                                                                                                                                                 | 3       | 25 Assembly |                                   | 1         |       |  |