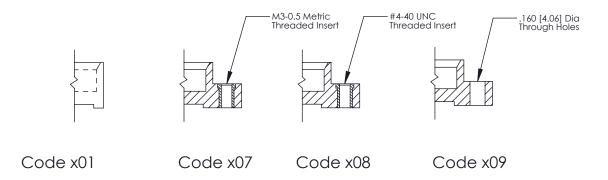

ccompanying Page for: Mounting Options** 

325 Card Edge Connector Part Number: 325-017-500-109

YOUR CONNECTION TO QUALITY & SERVICE

|              | ACAD REFERENCE N | NO. 325 ENG MASTER |                  |  |  |  |  |
|--------------|------------------|--------------------|------------------|--|--|--|--|
|              | DRAWN: J.LEE     |                    | DATE: OCT. 06/09 |  |  |  |  |
|              | CHECKED:         |                    | DATE:            |  |  |  |  |
| ;<br>D<br>ED | SCALE: NTS       |                    | SHEET 1 OF 2     |  |  |  |  |
|              | DRAWING NUMBER   |                    | ISSUE            |  |  |  |  |

325 Assembly

**SECTION A-A** 

THIS IS A C.A.D. GENERATED DRAWING
DO NOT MAKE MANUAL REVISIONS TO MASTER.



SSUE NUMBER

DRIGINAL

1



| 325 Card Edge Connector |                         |                                                                                                                                                                                                 |         |             | ACAD REFERENCE NO. 325 ENG MASTER |           |       |  |
|-------------------------|-------------------------|-------------------------------------------------------------------------------------------------------------------------------------------------------------------------------------------------|---------|-------------|-----------------------------------|-----------|-------|--|
| Mounting Options        |                         |