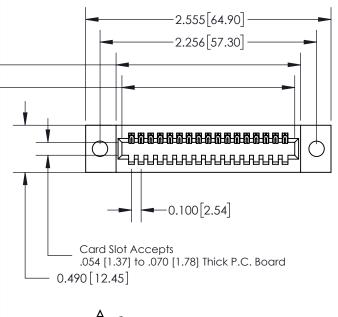

## **Contact Detail**

500-Wire Hole .050x.025(1.27x0.64) - Tail LG=.260(6.60) .100 [2.54] Contact Spacing x .300 [7.62] Row Spacing

0.600[15.24]

**See Accompanying Page for: Mounting Options** 

325 Card Edge Connector Part Number: 325-017-500-109