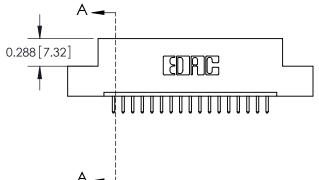

SECTION A-A

THIS IS A C.A.D. GENERATED DRAWING
DO NOT MAKE MANUAL REVISIONS TO MASTER.

SSUE NUMBER

DRIGINAL

1

|                  | 325 Card Edge Connector |                                                                  |          | ACAD REFERENCE NO. 325 ENG MASTER |           |        |  |
|------------------|-------------------------|------------------------------------------------------------------|----------|-----------------------------------|-----------|--------|--|
| Mounting Options |                         | DRAWN:                                                           | J.LEE    | DATE: O                           | CT. 06/09 |        |  |
|                  | Moorning Ophons         |                                                                  | CHECKED: |                                   | DATE:     |        |  |
|                  | TORONTO, ONTARIO CANADA | OR USED AS THE BASIS FOR THE<br>MANUFACTURE OR SALE OF APPARATUS | SCALE:   | NTS                               | SHEET 2   | 2 OF 2 |  |
|                  |                         |                                                                  | DRAWING  | NUMBER                            |           | ISSUE  |  |
|                  |                         |                                                                  | 3        | 25 Assembly                       |           | 1      |  |