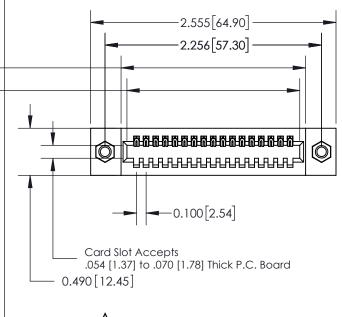

| 325 Card Edge Connector      |
|------------------------------|
| Part Number: 325-017-520-107 |

YOUR CONNECTION TO QUALITY & SERVICE

|    | ACAD REFERENCE NO | 325 ENG MASTER   |  |  |  |
|----|-------------------|------------------|--|--|--|
|    | DRAWN: J.LEE      | DATE: OCT. 06/09 |  |  |  |
|    | CHECKED:          | DATE:            |  |  |  |
| ,  | SCALE: NTS        | SHEET 1 OF 2     |  |  |  |
| ED | DRAWING NUMBER    | ISSUE            |  |  |  |
| 5  | 325 Assembly      | 1                |  |  |  |